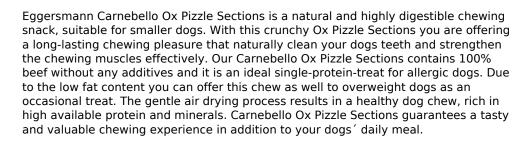

## Carnebello Ox Pizzle Sections

**Dog Snacks** 

Feed material for dogs

## Feeding recommendation:

Our Carnebello Ox Pizzle Sections is no complete feed for daily use, but you can offer it several times per week to support the dental hygiene of your dog. Please don't forget to offer enough fresh drinking water and even if ox pizzle sections is generally considered safe, never feed without supervision, to ensure your dog doesn't swallow the whole last bit and choke.

As we are offering a completely natural product, the chews can vary in colour, form or size.

Composition: 100 % Ox pizzle

**Analytical constituents and levels**: 85,0 % neapdoroti baltymai, 4,0 % neapdoroti riebalai, 1,7 % neapdoroti mineralai, 7,5 % Moisture