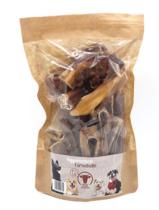

## Carnebello Ox Pizzle Sections

**Dog Snacks** 

Feed material for dogs

As we are offering a completely natural product, the chews can vary in colour, form or size.

Composition: 100 % Ox pizzle

**Analytical constituents and levels**: 85,0 % neapdoroti baltymai, 4,0 % neapdoroti riebalai, 1,7 % neapdoroti mineralai, 7,5 % Moisture